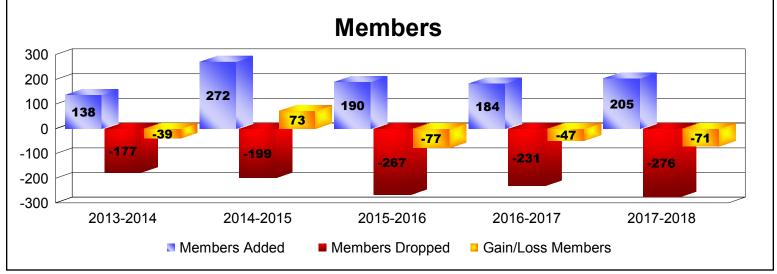

District 4 C2

As of June 2018 Cumulative

| Year      | New<br>Clubs | Dropped<br>Clubs | Gain/<br>Loss<br>Clubs | New<br>Members | Charter<br>Members | Reinstate<br>Members | Transfer<br>Members | Total<br>Member<br>Added | Total<br>Members<br>Dropped | Gain/<br>Loss<br>Members |
|-----------|--------------|------------------|------------------------|----------------|--------------------|----------------------|---------------------|--------------------------|-----------------------------|--------------------------|
| 2013-2014 | 0            | -2               | -2                     | 119            | 0                  | 8                    | 11                  | 138                      | -177                        | -39                      |
| 2014-2015 | 2            | -1               | 1                      | 192            | 50                 | 16                   | 14                  | 272                      | -199                        | 73                       |
| 2015-2016 | 1            | -3               | -2                     | 133            | 23                 | 16                   | 18                  | 190                      | -267                        | -77                      |
| 2016-2017 | 1            | -1               | 0                      | 122            | 39                 | 15                   | 8                   | 184                      | -231                        | -47                      |
| 2017-2018 | 1            | -2               | -1                     | 152            | 31                 | 15                   | 7                   | 205                      | -276                        | -71                      |
| Average   | 1            | -2               | -1                     | 144            | 29                 | 14                   | 12                  | 198                      | -230                        | -32                      |