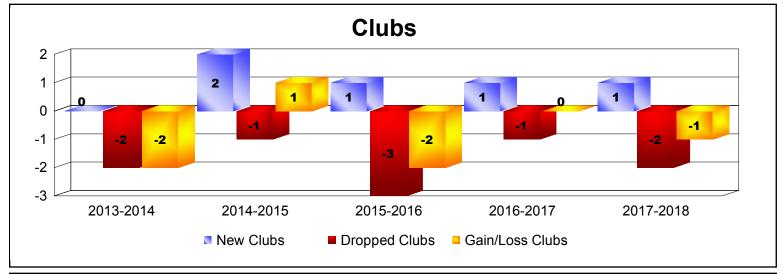

District 4 C2

As of June 2018 Cumulative

| Year      | New<br>Clubs | Dropped<br>Clubs | Gain/<br>Loss<br>Clubs | New<br>Members | Charter<br>Members | Reinstate<br>Members | Transfer<br>Members | Total<br>Member<br>Added | Total<br>Members<br>Dropped | Gain/<br>Loss<br>Members |
|-----------|--------------|------------------|------------------------|----------------|--------------------|----------------------|---------------------|--------------------------|-----------------------------|--------------------------|
| 2013-2014 | 0            | -2               | -2                     | 119            | 0                  | 8                    | 11                  | 138                      | -177                        | -39                      |
| 2014-2015 | 2            | -1               | 1                      | 192            | 50                 | 16                   | 14                  | 272                      | -199                        | 73                       |
| 2015-2016 | 1            | -3               | -2                     | 133            | 23                 | 16                   | 18                  | 190                      | -267                        | -77                      |
| 2016-2017 | 1            | -1               | 0                      | 122            | 39                 | 15                   | 8                   | 184                      | -231                        | -47                      |
| 2017-2018 | 1            | -2               | -1                     | 152            | 31                 | 15                   | 7                   | 205                      | -276                        | -71                      |
| Average   | 1            | -2               | -1                     | 144            | 29                 | 14                   | 12                  | 198                      | -230                        | -32                      |